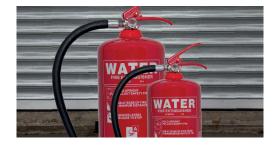

## **Water Fire Extinguishers**

Why water? Ideal for extinguishing Class A fires involving solid combustibles, water extinguishers are popular in virtually every environment. Water has well established characteristics and a proven track record in removing the heat from fire. With a spray-type nozzle, the 6ltr model is di-electrically tested and therefore suitable for use on live electrical equipment up to 1,000 V from a distance of 1m.

Where should water be used? Best suited to hotels, shops, offices, and places where water is needed to penetrate into soft furnishings and fabrics. Water extinguishers are also ideal for tackling fires involving solids such as wood, paper and textiles, making them a great choice for the small business owner. Suitable for applications indoors above 5°C, they will become inoperable if allowed to freeze.