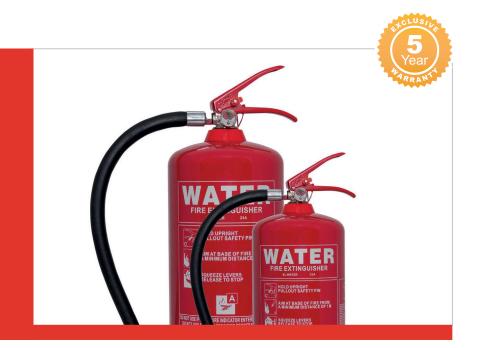

## **Water Fire Extinguishers**

Why water? Ideal for extinguishing Class A fires involving solid combustibles, water extinguishers are popular in virtually every environment. Water has well established characteristics and a proven track record in removing the heat from fire. With a spray-type nozzle, the 6ltr model is di-electrically tested and therefore suitable for use on live electrical equipment up to 1,000 V from a distance of 1m.

Where should water be used? Best suited to hotels, shops, offices, and places where water is needed to penetrate into soft furnishings and fabrics. Water extinguishers are also ideal for tackling fires involving solids such as wood, paper and textiles, making them a great choice for the small business owner. Suitable for applications indoors above 5°C, they will become inoperable if allowed to freeze.

|                   | MODEL                | 6ltr        | 9ltr        |
|-------------------|----------------------|-------------|-------------|
| TECHNICAL DETAILS | CONTENTS             | Water       | Water       |
|                   | FIRE RATING          | 13A         | 21A         |
|                   | CHARGED WEIGHT       | 9.3kg       | 13.5kg      |
|                   | OPERATING PRESSURE   | 12 bar      | 12 bar      |
|                   | TEMPERATURE RANGE    | 5°C to 60°C | 5°C to 60°C |
|                   | DIMENSIONS (H x Dia) | 520 x 161mm | 580 x 183mm |
|                   | DISCHARGE RANGE      | 6 metres    | 6 metres    |
|                   | DISCHARGE TIME       | 31 sec      | 55 sec      |
|                   | CONDUCTIVITY TEST    | Up to 35kV  | Not Tested  |
|                   | MED APPROVED         | No          | Yes         |
|                   | PRODUCT CODE         | UFSW6       | UFSW9       |